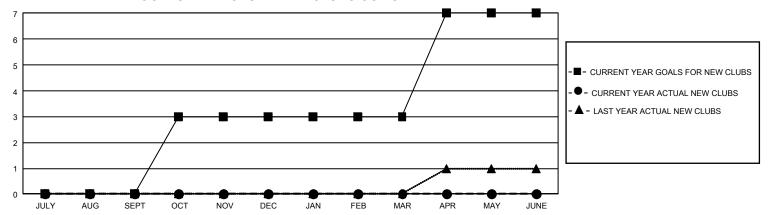

## GOALS AND ACTUAL NEW CLUBS CUMULATIVE

## GMT Constitutional Area 7, Group B

REPORT DOES NOT INCLUDE CLUBS IN UNDISTRICTED AREAS.

| Clubs                 |               |           |               | Members               |                         |                         |                                              |
|-----------------------|---------------|-----------|---------------|-----------------------|-------------------------|-------------------------|----------------------------------------------|
| RESULTS FOR 2023-2024 |               |           |               | RESULTS FOR 2023-2024 |                         |                         |                                              |
| QUARTER               | NEW CLUB GOAL | NEW CLUBS | DROPPED CLUBS | QUARTER MEN           | MBER GROWTH NET<br>GOAL | MEMBER GROWTH<br>ACTUAL | DROPPED MEMBERS ACTUAL (including transfers) |
| JULY/AUG/SEPT         | 0             | 0         | 3             | JULY/AUG/SEPT         | 162                     | 183                     | 200                                          |
| OCT/NOV/DEC           | 9             | 0         | 0             | OCT/NOV/DEC           | 182                     | 56                      | 73                                           |
| JAN/FEB/MAR           | 0             | 0         | 0             | JAN/FEB/MAR           | 168                     | 0                       | 0                                            |
| APR/MAY/JUNE          | 12            | 0         | 0             | APR/MAY/JUNE          | 139                     | 0                       | 0                                            |