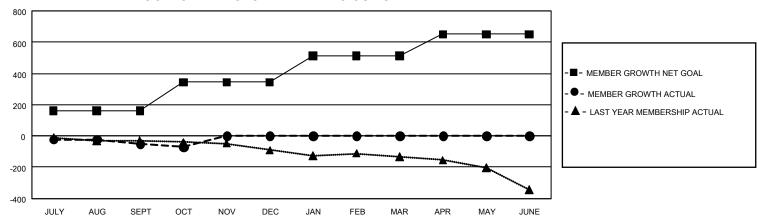

## GOALS AND ACTUAL MEMBERS CUMULATIVE

| DROPPED CLUBS: 3 |     | 112 CLUBS OF 299 ADDED 1<br>OR MORE NEW MEMBERS | GENDER DISTRIBUTION                 |                |  |
|------------------|-----|-------------------------------------------------|-------------------------------------|----------------|--|
|                  |     |                                                 | MALE                                | 5,240 (67.19%) |  |
|                  |     |                                                 | FEMALE                              | 2,558 (32.80%) |  |
| DROPPED MEMBERS  |     |                                                 | NON BINARY                          | 1 (0.01%)      |  |
| DECEASED         | 42  |                                                 | PREFER NOT TO ANSWER                | 0 (0.00%)      |  |
| CLUB CANCELLED   | 0   |                                                 | TOTAL FAMILY UNIT MEMBERS 74        |                |  |
| OTHER            | 231 | CLICK HERE FOR                                  |                                     |                |  |
| TOTAL            | 273 | CUMULATIVE MEMBERSHIP  DATA                     | FAMILY MEMBERS PAYING HALF DUES 37- |                |  |

## GMT Constitutional Area 7, Group B

REPORT DOES NOT INCLUDE CLUBS IN UNDISTRICTED AREAS.

| Clubs                 |               |           |               | Members               |                         |                         |                                              |
|-----------------------|---------------|-----------|---------------|-----------------------|-------------------------|-------------------------|----------------------------------------------|
| RESULTS FOR 2023-2024 |               |           |               | RESULTS FOR 2023-2024 |                         |                         |                                              |
| QUARTER               | NEW CLUB GOAL | NEW CLUBS | DROPPED CLUBS | QUARTER MEN           | MBER GROWTH NET<br>GOAL | MEMBER GROWTH<br>ACTUAL | DROPPED MEMBERS ACTUAL (including transfers) |
| JULY/AUG/SEPT         | 0             | 0         | 3             | JULY/AUG/SEPT         | 162                     | 183                     | 200                                          |
| OCT/NOV/DEC           | 9             | 0         | 0             | OCT/NOV/DEC           | 182                     | 56                      | 73                                           |
| JAN/FEB/MAR           | 0             | 0         | 0             | JAN/FEB/MAR           | 168                     | 0                       | 0                                            |
| APR/MAY/JUNE          | 12            | 0         | 0             | APR/MAY/JUNE          | 139                     | 0                       | 0                                            |